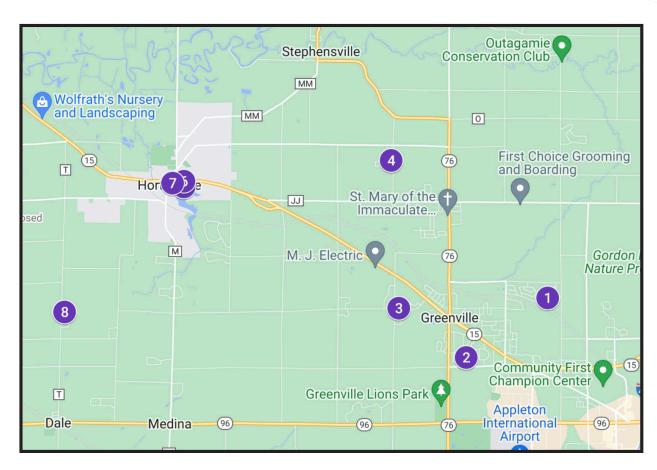

#### **GREENVILLE & HORTONVILLE**

### Christmas Light Hunt

#### Greenville, Hortonville

- 1. N1798 Baileys Harbor Rd
- 2. W6780 Marcy Ct
- 3. W7277 Sunfield Dr
- 4. W7340 Earl Ln
- **5.** 258 E Main St 🔊
- 6. Dairy Queen Grill & Chill (treat!)
- **7.** 121 E Main St
- 8.1690 County Rd T