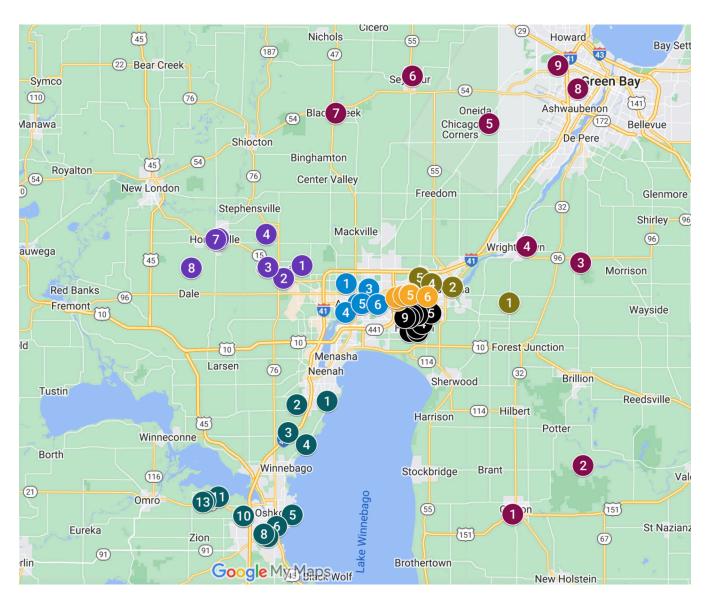

#### More Lights!

- Fond du Lac Lakeside Park
- 2. Making Spirits Bright, Sheboygan
- 3. Delightfully Chilton, Hobart Park
- 4. The North Pole, N5207 Lemke Rd, Chilton
- **5.** 6844 Shanty Rd ♪
- 6. 312 Butterfield Ct 🔊
- Rotter Family Christmas Lights,
  796 Glory Road, Green Bay
- 8. Voyageur Park, 100 William St, De Pere
- 9. East Ridge Lights, 2390 E
- 10. Ridge Terrace, Bellevue
- 11. Virgo Road
- 12. New Franken Lights, 2270 St
- 13. Killian Rd, New Franken
- 14. Titletown District
- **15.** Garden of Lights, Green Bay Botanical Garden

- **16.** W393 Alpine Dr
- 17. Joy On Wendy Way Light Show,
- 18. 560 Wendy Way, Pulaski 🔊
- **19.** 706 N Main St
- 20.308 N Beech St
- 21. Ann Street
- 22. 728 Willow Springs Dr (Wylee
- 23. World Holiday Light Show)
- 24. Konkols Christmas Light Show
- **25.** Wildwood Zoo: Rotary Winter Wonderland, Marshfield