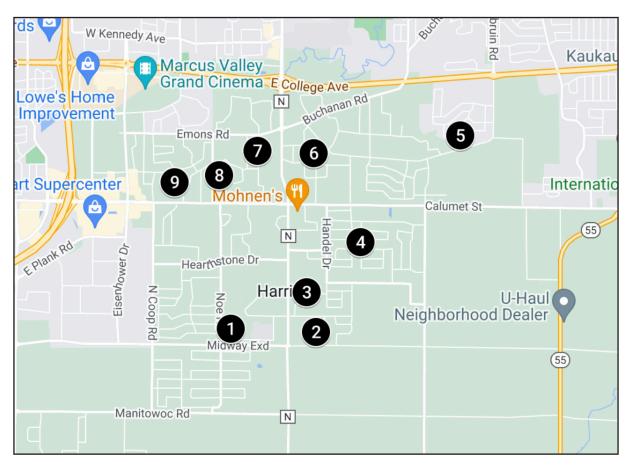

#### Darboy, Harrison, Combined Locks

- Fox Cities Festival of Lights -Darboy Community Park
- 2. N9348 Mulholland Ln 🄊
- 3. N9455 Sara Ln
- 4. N9599 Clover Ridge Tr 🔊
- **5.** 583 Cornrow Ln 🔊

(Christmas on Cornrow)

- 6. N251 Hank Dr
- 7. N255 Rogers Ln & (Ben's Wish)
- 8. N179 Alex Dr
- 9. N172 Crooked Pine Ct