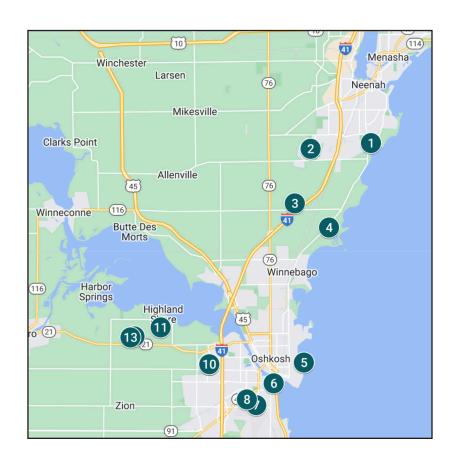

#### Neenah, Menasha, Oshkosh, Omro

- 1. 218 Carriage Dr
- 2. 1301 Nature Trail Dr
- 3. 6217 Woodenshoe Rd
- 4. Comanche Lane
- 5. Celebration of Lights Menominee Park
- 6. Grace Lutheran Church & School
- **7.** 1909 Delaware St
- **8.** 1729 Knapp St
- **9-10.** 335 Sunnybrook Dr 🔊
- **11.** 1874 Westbreeze Dr 🔊
- **12.** 4032 Georgetown Dr 🔊
- 13. Drake Court