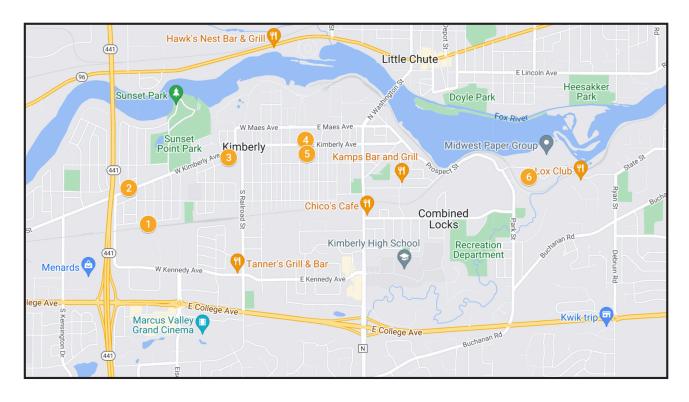

#### Kimberly, Combined Locks

- **1.** 1215 W 4th St 🔊
- 2.1420 W Kimberly Ave
- **3.** 115 S Louise St
- 4. Memorial Park
- **5.** 126 S Birch St 🔊
- 6. 511 Janssen St (Combined Locks)