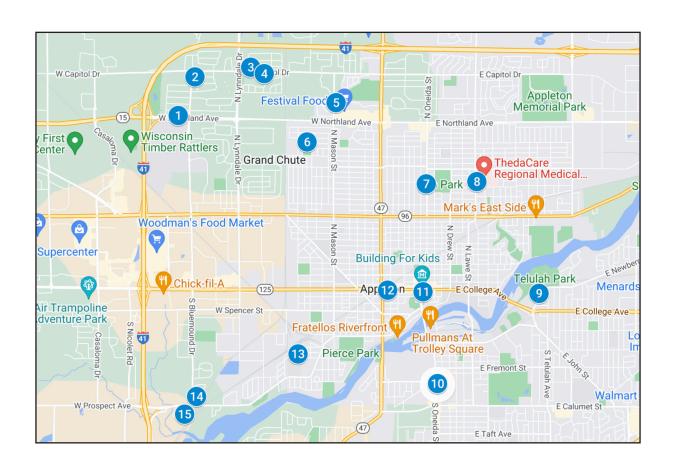

### Appleton, Grand Chute

- 1. Northland Court
- 2. N Bluemound Dr
- **3.** 2421 W Seneca Dr
- 4. 2139 W Capitol Dr
- 5. N Mason Street
- **6.** 1628 W Pershing St
- **7.** 1747 N Oneida St
- 8. ThedaCare
- **9.** 1509 E Cass St
- 10. St Elizabeth Hospital
- 11. Houdini Plaza
- **12.** Float Light All
- **13.** 1801 W Rogers Ave
- 14. 43-44 Butte Des Morts Ct
- 15. Touchmark on West Prospect