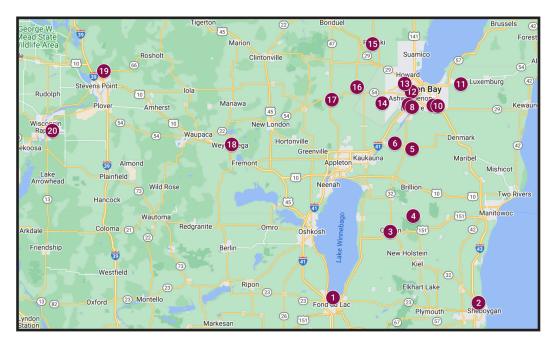

### Christmas Light Hunt

#### More Lights!

- Fond du Lac Lakeside Park
- 2. Making Spirits Bright, Sheboygan
- 3. Delightfully Chilton, Hobart Park
- 4. The North Pole, N5207 Lemke Rd, Chilton
- **5.** 6844 Shanty Rd ♪
- 6. 312 Butterfield Ct 🔊
- Rotter Family Christmas Lights,
  796 Glory Road, Green Bay
- 8. Voyageur Park, 100 William St, De Pere
- 9. East Ridge Lights, 2390 E
- 10. Ridge Terrace, Bellevue
- 11. Virgo Road
- 12. New Franken Lights, 2270 St
- 13. Killian Rd, New Franken
- 14. Titletown District
- **15.** Garden of Lights, Green Bay Botanical Garden

- **16.** W393 Alpine Dr
- 17. Joy On Wendy Way Light Show,
- 18. 560 Wendy Way, Pulaski 🔊
- **19.** 706 N Main St
- 20.308 N Beech St
- 21. Ann Street
- 22. 728 Willow Springs Dr (Wylee
- 23. World Holiday Light Show)
- 24. Konkols Christmas Light Show
- **25.** Wildwood Zoo: Rotary Winter Wonderland, Marshfield